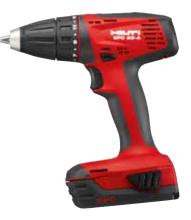

## **Cordless compact drill driver SFC 22-A**

## **Advantages**

- Lightweight and compact
- Ergonomically designed grip for maximum working comfort
- High performance motor, delivers surprising amount of performance
- Ultimate drilling and screwdriving with speeds up to 1,800 /min.
- Perfect illumination of the work area thanks to built-in LED lamp Very compact and rugged Hilti Lithium CPC battery for high performance and long life

| Technical data                                         |                          |
|--------------------------------------------------------|--------------------------|
| Voltage                                                | 22 V                     |
| Battery capacity                                       | 1.6 Ah                   |
| Tool chuck type                                        | 3-jaw chuck, 1.5 - 13 mm |
| Max. torque hard joint                                 | 55 Nm                    |
| Max. torque (soft joint)                               | 28 Nm                    |
| Torque range (adjustable)                              | 2 - 10 Nm                |
| Dimensions (LxWxH)                                     | 202 x 92 x 234 mm        |
| Weight according to EPTA<br>Procedure 01/2003          | 1.7 kg                   |
| Chuck functionality                                    | Keyless                  |
| A-weighted emission sound pressure level <sup>1)</sup> | 69 dB (A)                |