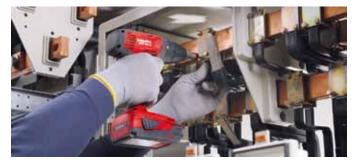

## Applications

- Hole sawing in diameters up to 82 mm
- Driving screws up to 8 mm dia. in wood
- Drilling with auger and spade bits up to 26 mm dia. in wood
- Driving screws up to 4.8 mm dia. in steel
- Drilling in steel with bits up to 10 mm diameter
- Drilling with HSS bits up to 12 mm dia. in metal